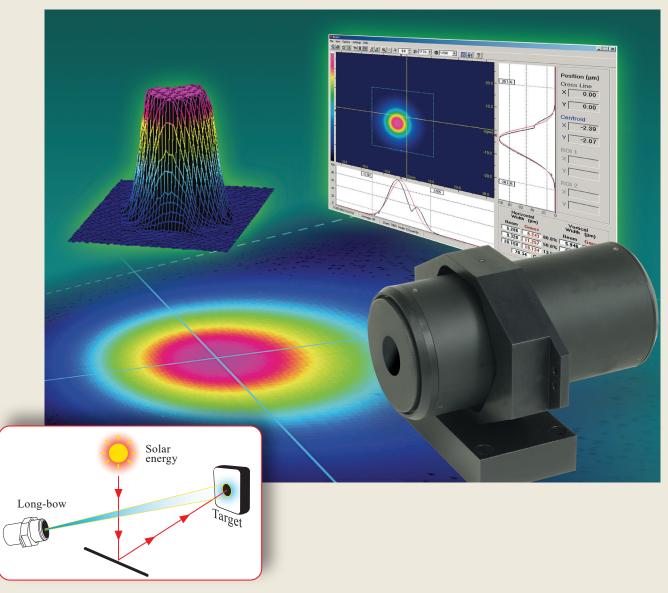

# BeamOn Long Bow

Beam Profiling from remote

## Features

- Measures large or small beams from remote
- Handles CW or pulsed beams
- Built-in user calibration function
- Motorized zooming function for optimal beam analysis
- AutoFocus function

# Applications

- Solar energy measurments and analysis from remote (on target)
- Measurement of beam wondering
- Measurement of reflected beam profile from remote

# Software features

- Real time beam measurements: beam size at 3 clip levels with Gausian fit
- Real time 2D/3D beam image display
- Real time position measurements
- Data logging with detailed statistics
- Video with playback
- Save & view images, snapshot files
- Digital zooming
- Perform test analysis
- Measures CW or pulsed beams
- Built-in user calibration routine