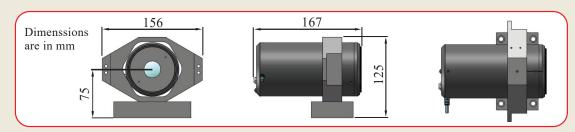

optimal beam analysis
- AutoFocus function

# Applications

- Solar energy measurments and analysis from remote (on target)
- Measurement of beam wondering
- Measurement of reflected beam profile from remote



# **DUMA OPTRONICS LTD.**



Tel: 0755-84870203 www.highlightoptics.com E-mail: sales@highlightoptics.com



# **Specifications**

Camera type CCD 1/4" format with approx. 470,000 effective pixels

Minimum work distance 320mm WIDE end, 1500mm TELE end 1 – 1/10000 sec, Software controllable 57.8° WIDE end to 1.7° TELE end

**Angle of view (H)** 57.8° WIDE end to 1.7° TELE end

**Gain** 0-28, Software controllable

**Zoom ratio** X25 Optical, X2 Digital

Spectral range 350-1310nm

Signal to noise ratio 50 dB
Frame rate 25Hz
Interface USB2.0
Weight 2.56 Kg

#### Mechanical Dimensions





# Software features

- Real time beam measurements: beam size at 3 clip levels with Gausian fit
- Real time 2D/3D beam image display
- Real time position measurements
- Data logging with detailed statistics
- Video with playback
- Save & view images, snapshot files
- Digital zooming
- Perform test analysis
- Measures CW or pulsed beams
- Built-in user calibration routine



## **Host computer requirements**

Pentium IV 2 GHz, 10 MB Free HDD, 64MB 24 bit color VGA card, resolution 1024X768,1 Free High Speed USB2.0 port, CD ROM any type, Windows XP/Vista/7 32 bit /64 bit

## **Ordering information**

**Model BeamOn LB:** The system comes with a camera, a standard USB2.0 cable, a set of 3 optical filters 1/8 M37X0.75, power supply 12V DC, software on CD disk.

**Optional accessories:** Cu