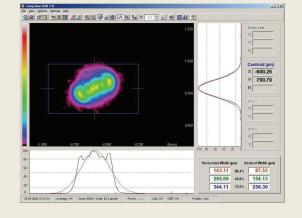

# Software features

- Real time beam measurements: beam size at 3 clip levels with Gausian fit
- Real time 2D/3D beam image display
- Real time position measurements
- Data logging with detailed statistics
- Video with playback
- Save & view images, snapshot files
- Digital zooming
- Perform test analysis
- Measures CW or pulsed beams
- Built-in user calibration routine