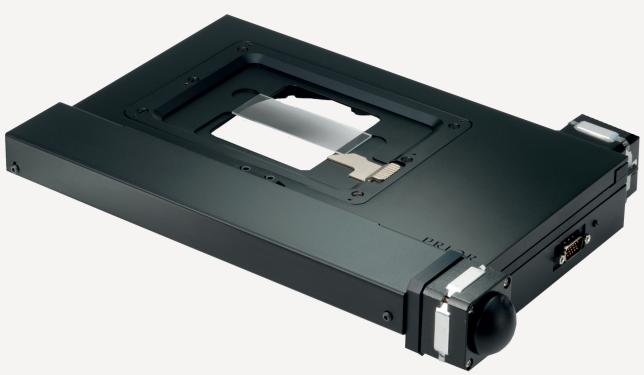

# ES111 Stage

## Motorised Stage for use with the OptiScan® system

Economical yet precise, the ES111 motorised stage is designed to integrate with the OptiScan control system from Prior Scientific and fits with upright microscopes. The ES111 offers excellent control over the XY axes for a reduced outlay compared with other motorised stages on the market; ideal for the user who does not require a sub micrometre repeatability but nevertheless needs a reliable and accurate stage for routine and repetitive imaging applications.

## ES111Stage

Motorised Stage for the OptiScan System