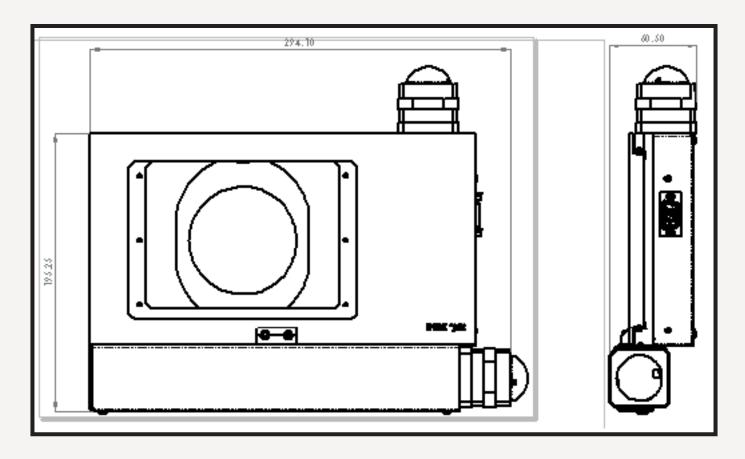

e XY axes for a reduced outlay compared with other motorised stages on the market; ideal for the user who does not require a sub micrometre repeatability but nevertheless needs a reliable and accurate stage for routine and repetitive imaging applications.

- Step size (resolution) of 1 μm
- Repeatability of ± 5 μm
- Travel range 125 x 75 mm.
- Compatible with the full range of Prior specimen holders, including standard slide holders, multi-well plate holders, Petri dish holders and metallurgical specimen holders
- The unique S curve acceleration algorithm allows fast, smooth positioning without vibration, reducing disruption to samples.
- · Anti-backlash precision lead screws
- Adjustable XY limit switches







## ES111Stage

Motorised Stage for the OptiScan System

#### **Dimensions**



### Specifications\*

| Feature                 | Specification                      |
|-------------------------|------------------------------------|
| Travel Range:           | Upright - 125 x 75 mm              |
| Repeatability:          | ± 5 μm                             |
| Step size (Resolution): | 1 μm                               |
| Linear Slides:          | 3 mm ball bearings                 |
| Drive mechanism:        | Anti-backlash precision lead screw |
| Limit Switches:         | X and Y standard, adjustable.      |

<sup>\*</sup> All specifications are based on the Prior method of testing and are only valid with a Prior controller



#### Prior Scientific Ltd

3-4 Fielding Industrial Estate • Wilbraham Road • Fulbourn • Cambridge • CB21 5ET • UK t: +44 (0)1223 881711