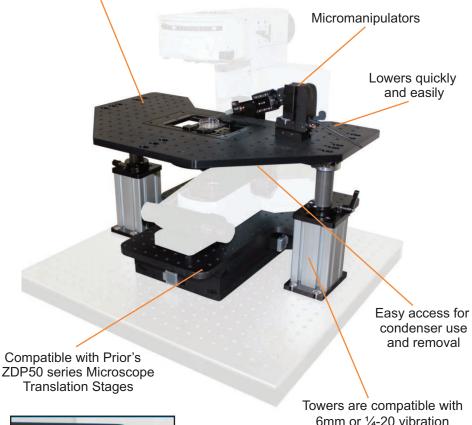

## **VDeck Stage Platform**

Large top plate surface for mounting micromanipulators, 6mm holes on 25mm centers

Horizontal dovetail slides allows top plate to slide front to back.

isolation tables

Prior Scientific's VDeck Stage Platform provides users with an ultra stable platform with the flexibility to quickly adjust height for different requirements.

- Fully locking Rigid Post Mounts which make raising and lowering quick and easy.
- Dovetail sliders allow for easy horizontal adjustment to load/prep samples.
- Change between thin sample and whole animal imaging height quickly.
- M6x25 breadboard top surface for mounting micromanipulators and stereotaxic instruments.
- Large sample area for mounting existing heating, cooling, perfusion and incubation chambers or to customize to meet your own requirements.
- Multiple post heights accommodate any application.
- Interactive control center with twin XY digipots for ultra fine positioning.\*
- Automatic Programmable Power Settings mode (APPS mode) for adjusting motor power consumption.\*

## Features:

- Provides users with an ultra stable platform with the flexibility to quickly Multiple post heights accommodate a wide range of focus heights adjust height for different requirements
- Lowers quickly & easily to provide access for loading and unloading samples Dovetail sliders allow for precise horizontal adjustment
- · Changing between thin sample and whole animal imaging can be accomplished in seconds
- Compatible with 6mm or 1/4-20 vibration isolation tables

- Compatible with Prior's ZDP50 series Microscope Translation Stages
- Optional ZDP50 series 50mm x 50mm XY microscope translation stage provides remote operation and minimizes the chance of disturbing sensitive experiments