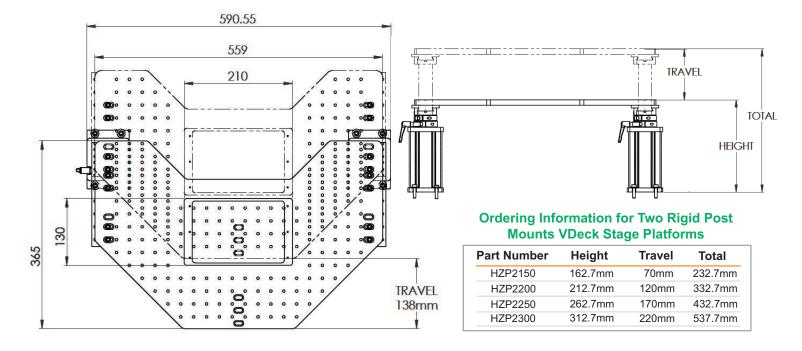

## Features:

- Provides users with an ultra stable platform with the flexibility to quickly Multiple post heights accommodate a wide range of focus heights adjust height for different requirements
- Lowers quickly & easily to provide access for loading and unloading samples Dovetail sliders allow for precise horizontal adjustment
- · Changing between thin sample and whole animal imaging can be accomplished in seconds
- Compatible with 6mm or 1/4-20 vibration isolation tables