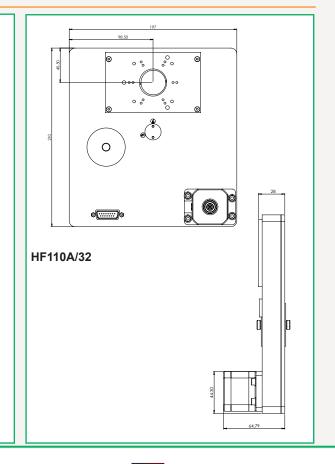

------------------------------------|
| HF106A    | Filter wheel 6 pos./25 mm filters  |
| HF110     | Filter wheel 10 pos./25 mm         |
| HF108     | Filter wheel 8 pos./32 mm          |
| HF206     | Dual slide in filter holder 32 mm  |
| HF110/32A | Filter Wheel 10 pos./32 mm filters |

Note that adapters are required for specific microscopes. Please contact Prior Scientific for more information.

### **General Specifications**

#### Filter Wheels:

10 position, 25 mm filters
OR 8 position, 32 mm filters
OR 10 position, 32 mm filters.

#### Filter Wheel Speed:

55 ms between adjacent positions on the HF110 or HF108 95 ms between adjacent positions on the HF110/32A.

## Filter Wheel Weight:

3.2 kg for HF110 or HF108

#### Controller:

Driven via ProScan® system

## **Dimensions**









## Prior Scientific Ltd

3-4 Fielding Industrial Estate • Wilbraham Road • Fulbourn • Cambridge • CB21 5ET • UK t: +44 (0)1223 881711 • e: uksales@prior.com • www.prior-scientific.co.uk



# Prior Scientific Inc

80 Reservoir Park Drive • Rockland • MA. 02370 • U.S.A. **t:** +1 781-878-8442 • **e:** info@prior.com • www.prior-us.com

Registered Address: Units 3/4 Fielding Industrial Estate • Wilbraham Road • Fulbourn • Cambridge • CB21 5ET • United Kingdom Registered in England 404087