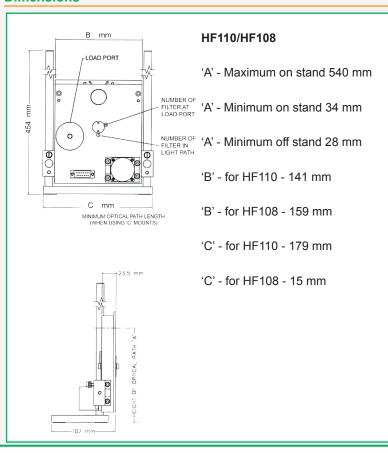

-|------------------------------------|
| HF106A    | Filter wheel 6 pos./25 mm filters  |
| HF110     | Filter wheel 10 pos./25 mm         |
| HF108     | Filter wheel 8 pos./32 mm          |
| HF206     | Dual slide in filter holder 32 mm  |
| HF110/32A | Filter Wheel 10 pos./32 mm filters |

Note that adapters are required for specific microscopes. Please contact Prior Scientific for more information.

### **General Specifications**

#### Filter Wheels:

10 position, 25 mm filters
OR 8 position, 32 mm filters
OR 10 position, 32 mm filters.

#### Filter Wheel Speed:

55 ms between adjacent positions on the HF110 or HF108 95 ms between adjacent positions on the HF110/32A.

## Filter Wheel Weight:

3.2 kg for HF110 or HF108

#### Controller:

Driven via ProScan® system

## **Dimensions**









## Prior Scientific Ltd

3-4 Fielding Industrial Estate • Wilbraham Road • Fulbourn • Cambridge • CB21 5ET • UK t: +44 (0)1223 881711 • e: uksales@prior.com • www.prior-scientific.co.uk



# Prior Scientific Inc

80 Reservoir Park Drive • Rockland • MA. 02370 • U.S.A. **t:** +1 781-878-8442 • **e:** info@prior.com • www.prior-us.com

Registered Address: Units 3/4 Fielding Industrial Estate • Wilbraham Road • Fulbourn • Cambridge • CB21 5ET • United Kingdom Registered in England 404087