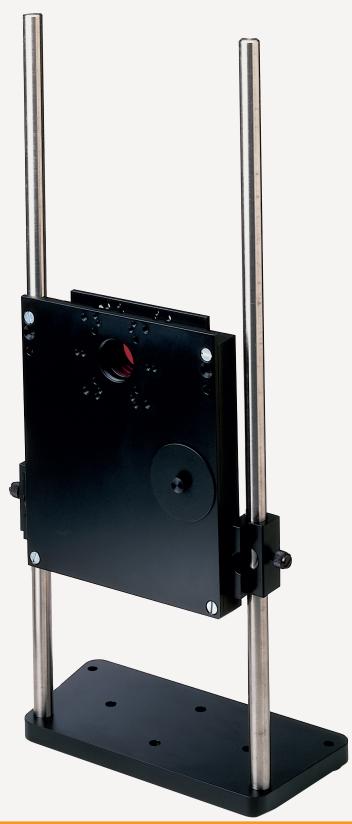

# Motorised Filter Wheels High Speed Filter Wheel

Prior's range of filter wheels allow precise and rapid control over illumination.

The Filter Wheel System can be used as a stand alone unit with the ProScan® controller or used in conjunction with the motorised stage and focus system. The components are adaptable to a wide range of microscopes and illuminators and as such are suitable for a wide range of applications.

- Mounts on the illumination or emission ports of many widely used microscopes.
- Available for 25 mm (10 position) or 32 mm (8 or 10 position) filters.
- A large selection of adapters to fit most illuminators.
- Filter wheels can be stacked together in series.
- Magnetic covers over the filter load position on both sides of the Filter Wheel give easy access to quickly change filters.
- Visible filter position numbers for both the light path filter and the load position filter.
- Filter wheel stand for added stability.

# **Motorised Filter Wheels**

High Speed Filter Wheel