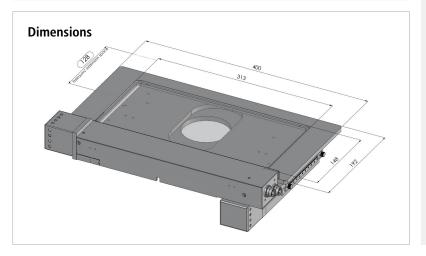

## Scanning Stage SCAN 225 × 76 for Upright Microscopes

| Specifications     |                                                                                       |
|--------------------|---------------------------------------------------------------------------------------|
| Travel range       | 225 × 76 mm (9" × 3")                                                                 |
| Travel speed       | max. 120 mm/s (with 2 mm ball screw pitch) max. 240 mm/s (with 4 mm ball screw pitch) |
| Repeatability      | < 1 μm¹ (bidirectional)                                                               |
| Accuracy           | ±3 μm¹                                                                                |
| Resolution         | 0.01 μm (smallest step size)                                                          |
| Orthogonality      | < 10 arcsec                                                                           |
| Motor type         | 2-phase stepper motor                                                                 |
| Limit switches     | mechanical limit switches                                                             |
| Material / surface | aluminium / anodic coating, black lacquered                                           |
| Weight             | approx. 4.4 kg                                                                        |