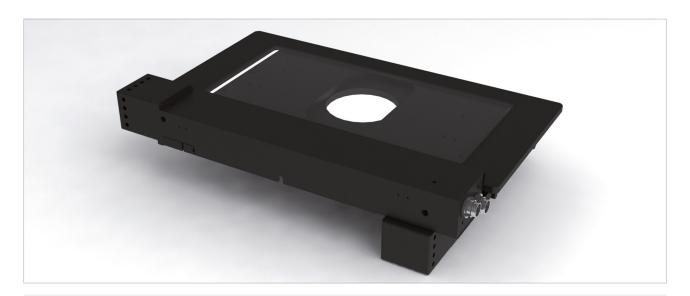

## Scanning Stage SCAN 225 × 76 for Upright Microscopes

| Specifications     |                                                                                       |
|--------------------|---------------------------------------------------------------------------------------|
| Travel range       | 225 × 76 mm (9" × 3")                                                                 |
| Travel speed       | max. 120 mm/s (with 2 mm ball screw pitch) max. 240 mm/s (with 4 mm ball screw pitch) |
| Repeatability      | < 1 μm¹ (bidirectional)                                                               |
| Accuracy           | ±3 μm¹                                                                                |
| Resolution         | 0.01 μm (smallest step size)                                                          |
| Orthogonality      | < 10 arcsec                                                                           |
| Motor type         | 2-phase stepper motor                                                                 |
| Limit switches     | mechanical limit switches                                                             |
| Material / surface | aluminium / anodic coating, black lacquered                                           |
| Weight             | approx. 4.4 kg                                                                        |

## **Product Features**

- exchangeable stage inserts for different kinds of applications
- continuously adjustable limit switches for individual travel range limitation of the Y-axis
- 5 years guarantee, if the scanning stage is operated in the system with the Märzhäuser TANGO controller