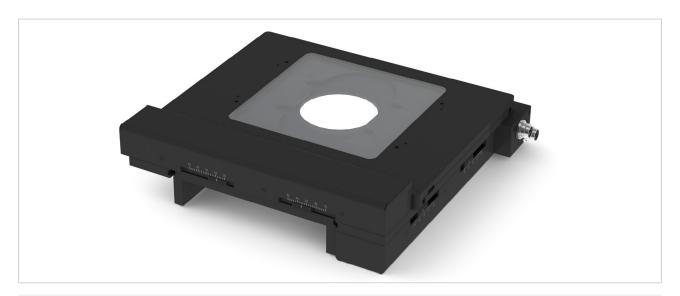

## Scanning Stage SCAN 150 × 150 for Upright Microscopes

| Specifications     |                                                                                       |
|--------------------|---------------------------------------------------------------------------------------|
| Travel range       | max. 150 × 150 mm                                                                     |
| Travel speed       | max. 120 mm/s (with 2 mm ball screw pitch) max. 240 mm/s (with 4 mm ball screw pitch) |
| Repeatability      | ≤ 0.2 µm ¹                                                                            |
| Accuracy           | ±3 µm ²                                                                               |
| Resolution         | 0.01 µm (smallest step size)                                                          |
| Orthogonality      | < 10 arcsec                                                                           |
| Motor type         | 2-phase stepper motor                                                                 |
| Limit switches     | continuously adjustable optical light barriers                                        |
| Material / surface | aluminium / anodic coating, black laquered                                            |
| Weight             | approx. 6.2 kg                                                                        |

## **Product Features**

- In the state of th
- plain surface for easy cleaning
- exchangeable stage inserts for different kinds of applications
- continuously adjustable optical light barriers for individual travel range limitation
- integrated electronic stage identification device ETS for automatic identification of the scanning stage and parametrization of the controller
- 5 years guarantee, if the scanning stage is operated in the system with the Märzhäuser TANGO controller