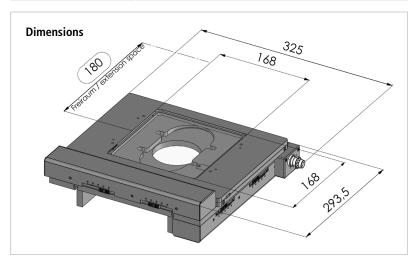

## Scanning Stage SCAN 150 × 150 for Upright Microscopes

| Specifications     |                                                                                       |
|--------------------|---------------------------------------------------------------------------------------|
| Travel range       | max. 150 × 150 mm                                                                     |
| Travel speed       | max. 120 mm/s (with 2 mm ball screw pitch) max. 240 mm/s (with 4 mm ball screw pitch) |
| Repeatability      | ≤ 0.2 µm ¹                                                                            |
| Accuracy           | ±3 µm ²                                                                               |
| Resolution         | 0.01 µm (smallest step size)                                                          |
| Orthogonality      | < 10 arcsec                                                                           |
| Motor type         | 2-phase stepper motor                                                                 |
| Limit switches     | continuously adjustable optical light barriers                                        |
| Material / surface | aluminium / anodic coating, black laquered                                            |
| Weight             | approx. 6.2 kg                                                                        |