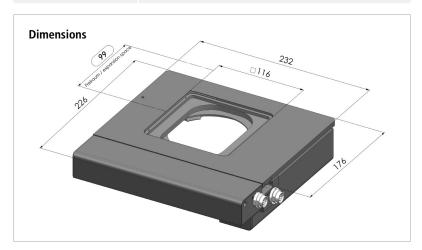

## Scanning Stage SCAN 75 × 30 for Meiji MT 4000–8500

| Specifications     |                                                                                     |
|--------------------|-------------------------------------------------------------------------------------|
| Travel range       | max. 75 × 38 mm                                                                     |
| Travel speed       | max. 25 mm/s (with 1 mm ball screw pitch) max. 50 mm/s (with 2 mm ball screw pitch) |
| Repeatability      | < 1 μm (bi-directional)¹                                                            |
| Accuracy           | ±3 μm¹                                                                              |
| Resolution         | 0.01 µm (smallest step size)                                                        |
| Orthogonality      | < 10 arcsec                                                                         |
| Motor              | 2-phase stepper motor                                                               |
| Limit switches     | optical light beams                                                                 |
| Stage opening      | 116 × 116 mm                                                                        |
| Material / surface | aluminium / anodic coating, black laquered                                          |
| Weight             | approx. 2.6 kg (without stage insert)                                               |