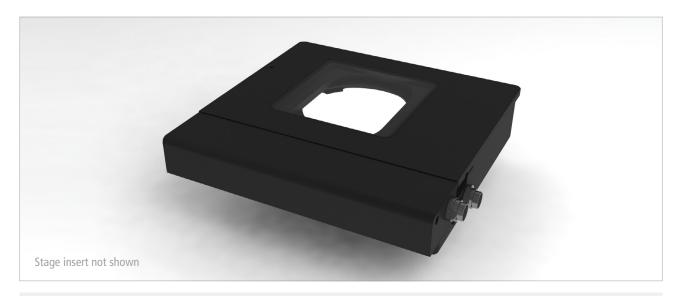

## Scanning Stage SCAN 75 × 30 for Meiji MT 4000–8500

| Specifications     |                                                                                     |
|--------------------|-------------------------------------------------------------------------------------|
| Travel range       | max. 75 × 38 mm                                                                     |
| Travel speed       | max. 25 mm/s (with 1 mm ball screw pitch) max. 50 mm/s (with 2 mm ball screw pitch) |
| Repeatability      | < 1 μm (bi-directional)¹                                                            |
| Accuracy           | ±3 μm¹                                                                              |
| Resolution         | 0.01 µm (smallest step size)                                                        |
| Orthogonality      | < 10 arcsec                                                                         |
| Motor              | 2-phase stepper motor                                                               |
| Limit switches     | optical light beams                                                                 |
| Stage opening      | 116 × 116 mm                                                                        |
| Material / surface | aluminium / anodic coating, black laquered                                          |
| Weight             | approx. 2.6 kg (without stage insert)                                               |

## **Product Features**

- flat, ergonomic design with rounded corners
- plain surface for easy cleaning
- exchangeable stage inserts for different kinds of applications
- motor cable connection front right
- integrated electronic stage identification device ETS for automatic identification of the scanning stage and parametrization of the controller
- 5 years guarantee, if the scanning stage is operated in the system with the Märzhäuser TANGO controller