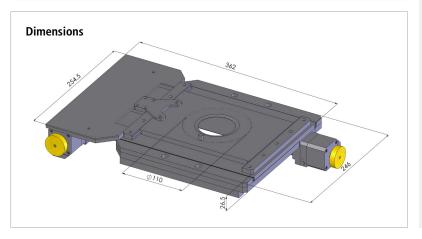

## Scanning Stage SCAN IM 50 × 50 for Olympus GX51/GX71

| Specifications    |                                                                                      |
|-------------------|--------------------------------------------------------------------------------------|
| Travel range      | 50 × 50 mm                                                                           |
| Max. travel speed | max. 60 mm/s (with 1 mm ball screw pitch) max. 120 mm/s (with 2 mm ball screw pitch) |
| Repeatability     | < 1 μm¹ (bi-directional)                                                             |
| Accuracy          | ±3 μm¹                                                                               |
| Resolution        | 0.01 µm (smallest step size)                                                         |
| Orthogonality     | < 10 arcsec                                                                          |
| Motor type        | 2-phase stepper motors                                                               |
| Limit switches    | mechanical limit switches                                                            |
| Material          | aluminium                                                                            |
| Surface           | anodic coating, black lacquered                                                      |
| Weight            | approx. 4.6 kg                                                                       |