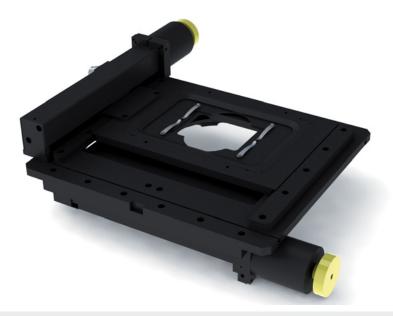

# Scanning Stage SCAN IM 80 x 55 for Olympus BX 45

Travel range: 80 x 55 mm (3,15" x 2,15")

Repeatability: < 1 µm

(bi-directional, measured according to VDI / DGQ 3441)

Accuracy: +/- 3 µm (measured according to VDI / DGQ 3441)

 $\begin{tabular}{ll} Resolution: & 0,01 \ \mu m \ (smallest \ step \ size) \end{tabular}$ 

Orthogonality: < 10 arc sec

Motor: 2-phase stepper motor

Max. travel speed: 60 mm/s, with 1 mm ball screw pitch

120 mm/s, with 2 mm ball screw pitch

Limit switches: mechanical limit switches

Material: aluminium

Surface: anodic coating, black laquered

Weight: 4,300 g