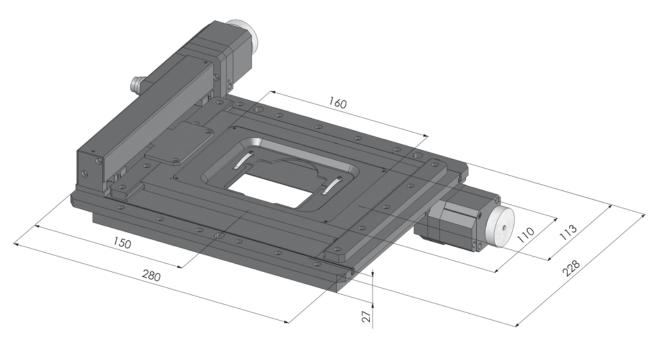

## SCAN IM 120 x 100 for Leica DMIRB / TCS-NT

|                          | Specifications                                                             |
|--------------------------|----------------------------------------------------------------------------|
| Travel range:            | 120 x 100 mm                                                               |
| Repeatibility:           | < 1 µm*<br>measured according to VDI / DGQ 3441                            |
| Accuracy:                | +/- 3 μm*<br>measured according to VDI / DGQ 3441                          |
| Orthogonality:           | < 20" *                                                                    |
| Resolution:              | 0,05 µm* (smallest step size)                                              |
| Motor:                   | 2-phase stepper motor                                                      |
| max. travel speed:       | 60 mm/s*, with 1 mm lead screw pitch 120 mm/s*, with 2 mm lead screw pitch |
| Limit switches:          | mechanical limit switches                                                  |
| Material:                | aluminium                                                                  |
| Weight:                  | 3.800 g                                                                    |
| Surface:                 | anodic coating, black                                                      |
| Certification:           | DIN EN ISO 9001 : 2000                                                     |
| Packaging type:          | protective polyurethane foam                                               |
| Packaging size / weight: | 66 x 56 x 36 cm / 12 kg                                                    |