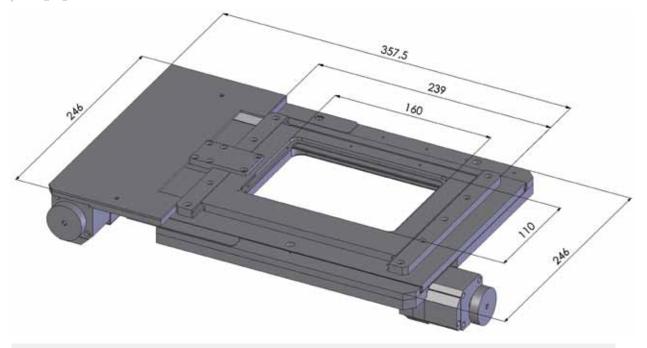

## Scanning Stage SCAN IM 127 x 83 for DMI 3000 - 6000

|                          | Specifications                                                             |
|--------------------------|----------------------------------------------------------------------------|
| Travel range:            | max. 127 x 83 mm                                                           |
| Repeatability:           | < 1 µm*<br>measured according to VDI / DGQ 3441                            |
| Accuracy:                | +/- 3 µm*<br>measured according to VDI / DGQ 3441                          |
| Orthogonality:           | < 40 sec., typically < 15 - 20 sec.                                        |
| Resolution:              | < 0,05 µm* (smallest step size)                                            |
| Max. travel speed:       | 60 mm/s*, with 1 mm lead screw pitch 120 mm/s*, with 2 mm lead screw pitch |
| Motor:                   | 2-phase stepper motor                                                      |
| Material:                | aluminium                                                                  |
| Limit switches:          | mechanical limit switches                                                  |
| Weight:                  | 4.300 g                                                                    |
| Surface:                 | anodic coating, black                                                      |
| Certification:           | DIN EN ISO 9001 : 2000                                                     |
| Packaging type:          | protective polyurethane foam                                               |
| Packaging size / weight: | 66 x 56 x 36 cm / 10 kg                                                    |
|                          |                                                                            |

## Features

- for life science applications
- exchangeable insert frames for different kinds of applications
- motor cable connection back left