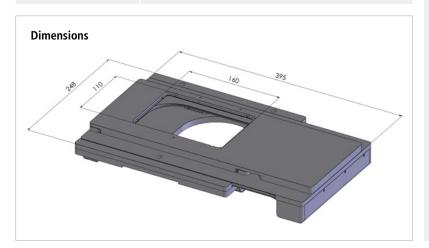

## Scanning Stage SCAN<sup>plus</sup> IM 130 × 85 for Leica DMI3000 – DMI6000

| Specifications     |                                             |
|--------------------|---------------------------------------------|
| Travel range       | max. 130 × 85 mm                            |
| Travel speed       | max. 120 mm/s                               |
| Ball screw pitch   | 2 mm                                        |
| Repeatability      | < 1 μm¹ (bi-directional)                    |
| Accuracy           | ±1 μm¹                                      |
| Resolution         | 0.05 μm (smallest step size)                |
| Orthogonality      | < 10 arcsec                                 |
| Motor type         | 2-phase stepper motor                       |
| Limit switches     | wear-free Hall sensors                      |
| Material / surface | aluminium / anodic coating, black lacquered |
| Weight             | approx. 5.1 kg                              |

## **Accessories**

Piezo Z-stage

Order No.: 00-55-540-0800

For various stage inserts with dimensions  $160 \times 110 \times 8$  mm and further accessories