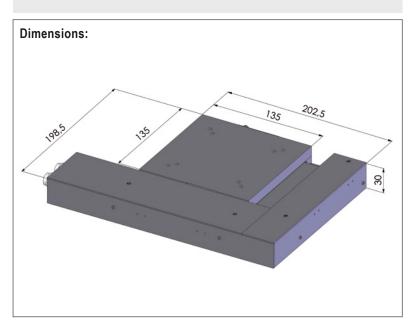

## Motorized Measuring Stage MT mot 50 x 50 for hardness testing

| Measuring range:   | 50 x 50 mm (2" x 2")                                  |
|--------------------|-------------------------------------------------------|
| Repeatability:     | < 1 µm                                                |
| Accuracy:          | absolut accuracy in µm:<br>measuring length / 40 +2,5 |
| Resolution:        | < 0,01 µm                                             |
| Motor:             | 2-phase stepper motor                                 |
| Max. travel speed: | 60 mm/s, with 1 mm ball screw pitch                   |
| Weight:            | 3,500 g                                               |
| Load capacity:     | 5,000 g                                               |