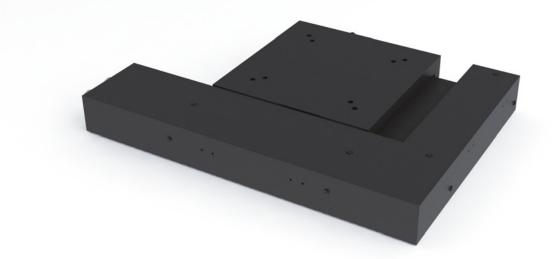

## Motorized Measuring Stage MT mot 50 x 50 for hardness testing

| Measuring range:   | 50 x 50 mm (2" x 2")                                  |
|--------------------|-------------------------------------------------------|
| Repeatability:     | < 1 µm                                                |
| Accuracy:          | absolut accuracy in µm:<br>measuring length / 40 +2,5 |
| Resolution:        | < 0,01 µm                                             |
| Motor:             | 2-phase stepper motor                                 |
| Max. travel speed: | 60 mm/s, with 1 mm ball screw pitch                   |
| Weight:            | 3,500 g                                               |
| Load capacity:     | 5,000 g                                               |

## **Product Features**

- for hardness testing
- flat design