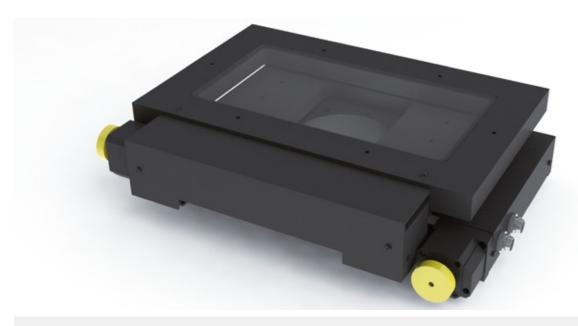

## ■ Motorized Measuring Stage MT mot 200 x 100 MR with Integrated Measuring System

**Measuring range:** 200 x 100 mm (8" x 4")

 $\begin{tabular}{lll} \mbox{Repeatability:} & < 1 \ \mu m \\ \mbox{Accuracy:} & +/- 1 \ \mu m \\ \mbox{Resolution:} & < 0.05 \ \mu m \\ \end{tabular}$ 

**Motor:** 2-phase stepper motor

Max. travel speed: 60 mm/s (1 mm ball screw pitch)

120 mm/s (2 mm ball screw pitch)

Limit switches: mechanical limit switches

**Weight:** 9,000 g **Load capacity:** 5,000 g

## Dimensions: