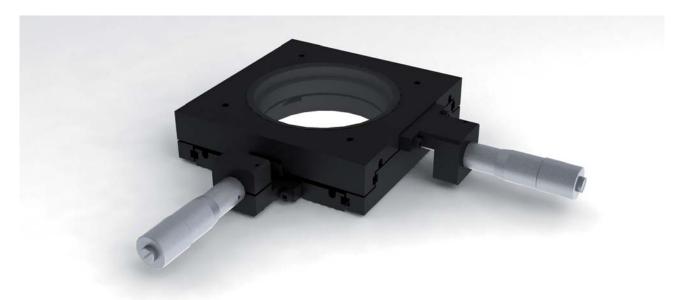

# ▶ Manual Measuring Stage MT 25 x 25 for transmitted light

Measuring range: 25 x 25 mm (1" x 1")

Resolution: depends on the micrometer

Micrometer mount: Ø 12 mm (other Ø on request)

Weight: 1.25 kg

Load capacity: 10 kg

# Dimensions: 135 100 Figure with micrometer screws (not included in delivery).

### **Product Features**

- for transmitted light
- various micrometers with a resolution of up to 1 μm are available on request. (not included in scope of delivery)
- For mounting the stage, there are 4 holes (M5, 90 x 90 mm) in the lower plate. Other hole patterns or special adaptors are available on request.