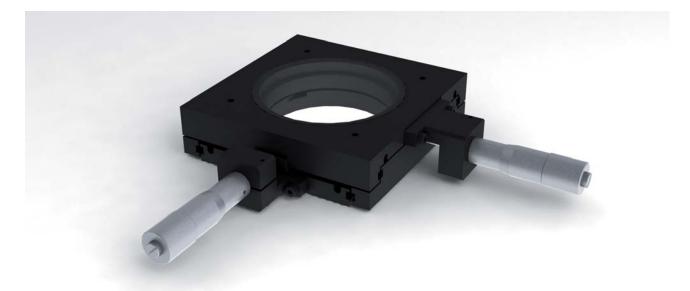

# Manual Measuring Stage MT 50 x 50 for transmitted light

| Measuring range:  | 50 x 50 mm (2" x 2")            |
|-------------------|---------------------------------|
| Resolution:       | depends on the micrometer srews |
| Micrometer mount: | Ø 12 mm (other Ø on request)    |
| Weight:           | 1.25 kg                         |
| Load capacity:    | 10 kg                           |

#### **Product Features**

- **b** for transmitted light
- various micrometers with a resolution of up to 1 µm are available
- For mounting the stage, there are 4 holes (M5 thread) in the lower plate. Other hole patterns or special adaptors are available on request.