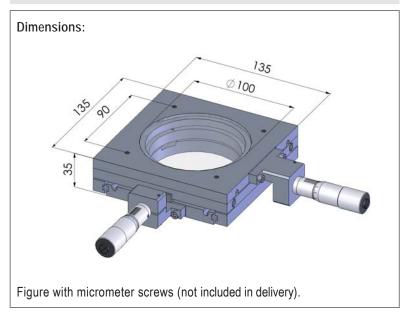

# Manual Measuring Stage MT 50 x 50 for transmitted light

| Measuring range:  | 50 x 50 mm (2" x 2")            |
|-------------------|---------------------------------|
| Resolution:       | depends on the micrometer srews |
| Micrometer mount: | Ø 12 mm (other Ø on request)    |
| Weight:           | 1.25 kg                         |
| Load capacity:    | 10 kg                           |

#### **Product Features**

- **b** for transmitted light
- various micrometers with a resolution of up to 1 µm are available
- For mounting the stage, there are 4 holes (M5 thread) in the lower plate. Other hole patterns or special adaptors are available on request.