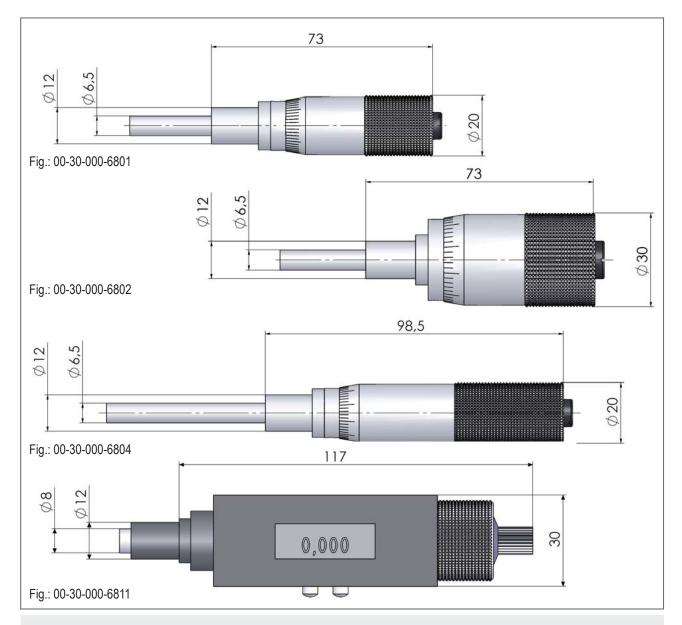

### Micrometer Screws for Manual Measuring Stages

| Range:          | Drum Diameter: | Resolution: | Order No.:                                |
|-----------------|----------------|-------------|-------------------------------------------|
| 25 mm (analog)  | 20 mm          | 10 µm       | 00-30-000-6801                            |
| 25 mm (analog)  | 30 mm          | 5 µm        | 00-30-000-6802                            |
| 50 mm (analog)  | 20 mm          | 10 µm       | 00-30-000-6804                            |
| 50 mm (analog)  | 30 mm          | 5 µm        | 00-30-000-6805                            |
| 25 mm (digital) |                | 1 µm        | 00-30-000-6811                            |
| 50 mm (digital) |                | 1µm         | 00-99-900-1898*<br>*mounting shaft: 18 mm |

#### **Product Features**

- Mounting shaft: Ø 12 mm / 18 mm
- Lead screw pitch: 0.5 mm
- Accuracy according to DIN 863-1
- Threads of ground hardened steel

For accessories please refer to: <u>www.marzhauser.com</u>