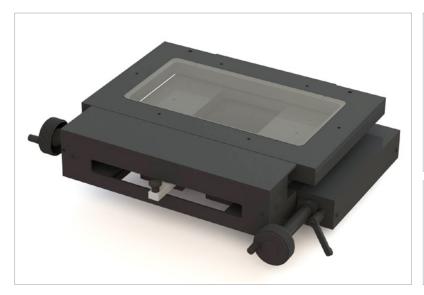

## Manual Measuring Stage MT 200 x 100 MR with Integrated Measuring System

| Specifications  |                                                     |
|-----------------|-----------------------------------------------------|
| Measuring range | 200 x 100 mm                                        |
| Accuracy        | +/-1 µm                                             |
| Resolution      | 0.1 μm (smallest step size)                         |
| Drive           | manual spindle drive<br>with quick adjustment in XY |
| Material        | aluminium                                           |
| Surface         | anodic coating,<br>black lacquered                  |
| Load capacity   | 5.0 kg                                              |
| Weight          | appox. 11.8 kg                                      |

## **Product Features**

- highest accuracy through integrated linear measurig systems
- for reflected and transmitted light applications
- equipped with coarse positioning in XY
- incl. digital readout unit PROFILER SCD