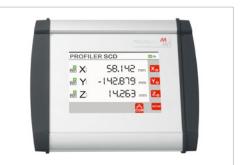

## **Product Features**

- highest accuracy through integrated linear measurig systems
- for reflected and transmitted light applications
- equipped with coarse positioning in XY
- incl. digital readout unit PROFILER SCD