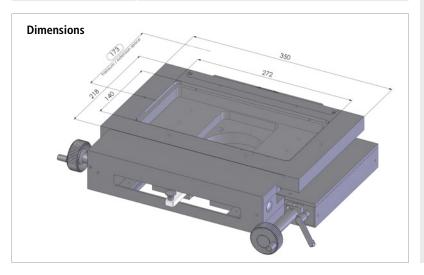

## Manual Measuring Stage MT 200 x 100 MR with Integrated Measuring System

| Specifications  |                                                     |
|-----------------|-----------------------------------------------------|
| Measuring range | 200 x 100 mm                                        |
| Accuracy        | +/-1 µm                                             |
| Resolution      | 0.1 μm (smallest step size)                         |
| Drive           | manual spindle drive<br>with quick adjustment in XY |
| Material        | aluminium                                           |
| Surface         | anodic coating,<br>black lacquered                  |
| Load capacity   | 5.0 kg                                              |
| Weight          | appox. 11.8 kg                                      |