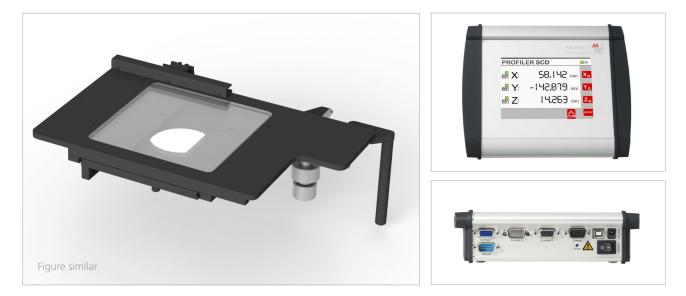

## Specifications

| Measuring range | 150 × 150 mm (6" × 6")                                         |
|-----------------|----------------------------------------------------------------|
| Accuracy        | ±1 μm                                                          |
| Resolution      | 0.05 µm (smallest step size)                                   |
| Drive           | coaxial drive, rack and pinion with patented coarse adjustment |
| Material        | aluminium                                                      |
| Surface         | anodic coating,<br>black lacquered                             |
| Load capacity   | 3.0 kg                                                         |
| Weight          | 4.8 kg                                                         |
|                 |                                                                |

## **Product Features**

- highest accuracy through integrated linear measuring systems
- for reflected and transmitted light applications
- equipped with patented coarse adjustment
- incl. digital readout unit PROFILER SCD