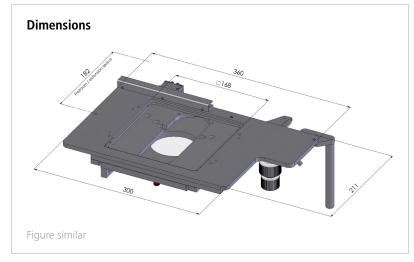

## Specifications

| Measuring range | 150 × 150 mm (6" × 6")                                         |
|-----------------|----------------------------------------------------------------|
| Accuracy        | ±1 μm                                                          |
| Resolution      | 0.05 µm (smallest step size)                                   |
| Drive           | coaxial drive, rack and pinion with patented coarse adjustment |
| Material        | aluminium                                                      |
| Surface         | anodic coating,<br>black lacquered                             |
| Load capacity   | 3.0 kg                                                         |
| Weight          | 4.8 kg                                                         |
|                 |                                                                |