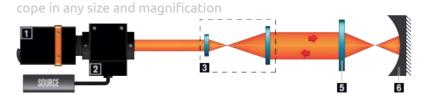

# **R-Cube APPLICATIONS**

→ Automated removal of telescope aberrations in the analysis arm of adaptive optics loop

→ Optics quality control in double-pass: lens, objective, teles-

→ Concave mirror measurement

#### 1 SID4 wavefront sensor

- 2 R-Cube
- **3** Telescope / Beam expander
- **4** Surface under test
- **5** Optics under test
- 6 Reference mirror
- **7** Objective (C-mount)
- 8 Mirror under test