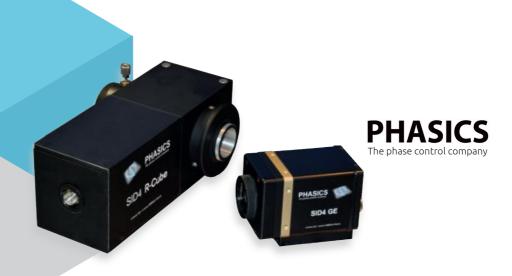

# **R-Cube**

# **ILLUMINATION MODULE FOR SID4**

The R-Cube is an integrated illumination module for double-pass measurement with PHASICS SID4 wave front sensors. This compact and easy-to-use add-on device delivers a high quality collimated beam (optional lenses can convert to a diverging beam) and directly connects to the SID4. Embedding all the advantages of PHASICS patented technology, this simple set-up is used for alignment of complex optical systems, measurement of large flat or curved mirrors, and characterization of lens assemblies.