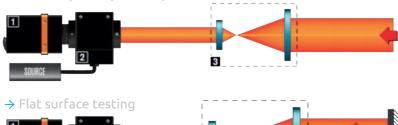

# **R-Cube APPLICATIONS**

→ Automated removal of telescope aberrations in the analysis arm of adaptive optics loop

→ Optics quality control in double-pass: lens, objective, teles-

→ Concave mirror measurement

#### 1 SID4 wavefront sensor

- 2 R-Cube
- **3** Telescope / Beam expander
- **4** Surface under test
- **5** Optics under test
- 6 Reference mirror
- **7** Objective (C-mount)
- 8 Mirror under test