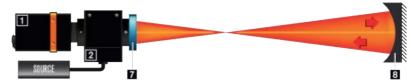

#### 1 SID4 wavefront sensor

- 2 R-Cube
- **3** Telescope / Beam expander
- **4** Surface under test
- **5** Optics under test
- 6 Reference mirror
- **7** Objective (C-mount)
- 8 Mirror under test