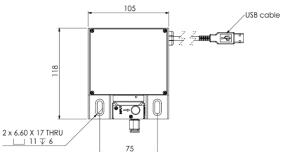

## **Specifications**

| Sensor Type           | Silicone (Si) - Knife-edge technology                                                   |
|-----------------------|-----------------------------------------------------------------------------------------|
| Spectral Range        | Si: 350 - 1100 nm. Contact factory for other wavelengths                                |
| Number of Blades      | 7 blades with image tomographic reconstruction                                          |
| Beam Size Range       | 35 microns up to 8 mm                                                                   |
| Beam-width resolution | For beams > 100 $\mu m$ in size: 1 $\mu m.$ For beams <100 $\mu m$ in size: 0.1 $\mu m$ |
| Beam-width accuracy   | ±2%                                                                                     |
| Power Range           | Up to 4 kW (with filters & pressurized air-cooling, some restrictions may apply)        |
| Power Accuracy        | ±5%                                                                                     |
| Position Accuracy     | ± 15 μm                                                                                 |
| Position Resolution   | 1 μm                                                                                    |
| Measurement Rate      | 5 Hz                                                                                    |
| Weight                | Sensor head with cable ~ 1500 gr.                                                       |
| PC Interface          | USB 2.0 (PCI optional)                                                                  |
| Optional Accessories: | ND Optical Filters                                                                      |