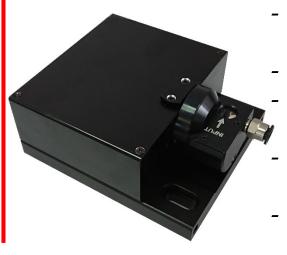

## LAM Beam Analyzer

- High power beam measurements at the working tabletop.
- Built-in air-cooled sampler Industry's leading knife-edge system
- Unique tomographic image reconstruction
- Beam measurements down to 35 microns and up to 8 mm
- Accurately measures profile, position and power

## **Specifications**

| Sensor Type           | Silicone (Si) - Knife-edge technology                                                   |
|-----------------------|-----------------------------------------------------------------------------------------|
| Spectral Range        | Si: 350 - 1100 nm. Contact factory for other wavelengths                                |
| Number of Blades      | 7 blades with image tomographic reconstruction                                          |
| Beam Size Range       | 35 microns up to 8 mm                                                                   |
| Beam-width resolution | For beams > 100 $\mu m$ in size: 1 $\mu m.$ For beams <100 $\mu m$ in size: 0.1 $\mu m$ |
| Beam-width accuracy   | ±2%                                                                                     |
| Power Range           | Up to 4 kW (with filters & pressurized air-cooling, some restrictions may apply)        |
| Power Accuracy        | ±5%                                                                                     |
| Position Accuracy     | ± 15 μm                                                                                 |
| Position Resolution   | 1 μm                                                                                    |
| Measurement Rate      | 5 Hz                                                                                    |
| Weight                | Sensor head with cable ~ 1500 gr.                                                       |
| PC Interface          | USB 2.0 (PCI optional)                                                                  |
| Optional Accessories: | ND Optical Filters                                                                      |