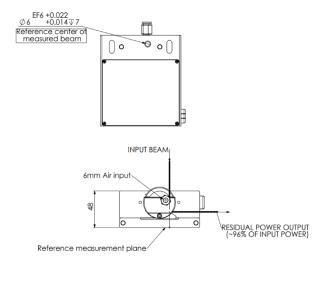

## **Specifications**

| Sensor Type           | Silicone (Si) - Knife-edge technology                                                   |
|-----------------------|-----------------------------------------------------------------------------------------|
| Spectral Range        | Si: 350 - 1100 nm. Contact factory for other wavelengths                                |
| Number of Blades      | 7 blades with image tomographic reconstruction                                          |
| Beam Size Range       | 35 microns up to 8 mm                                                                   |
| Beam-width resolution | For beams > 100 $\mu m$ in size: 1 $\mu m.$ For beams <100 $\mu m$ in size: 0.1 $\mu m$ |
| Beam-width accuracy   | ±2%                                                                                     |
| Power Range           | Up to 4 kW (with filters & pressurized air-cooling, some restrictions may apply)        |
| Power Accuracy        | ±5%                                                                                     |
| Position Accuracy     | ± 15 μm                                                                                 |
| Position Resolution   | 1 μm                                                                                    |
| Measurement Rate      | 5 Hz                                                                                    |
| Weight                | Sensor head with cable ~ 1500 gr.                                                       |
| PC Interface          | USB 2.0 (PCI optional)                                                                  |
| Optional Accessories: | ND Optical Filters                                                                      |