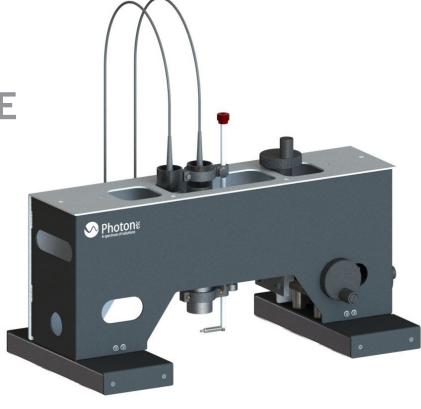

## IRina™ **INFRARED** SPECTRAL PROBE

The IRina™ in vivo spectral probe can deliver full spectral measurements in the NIR-II range. Ideal to measure fluorescence emission from nanosensors or new dyes, its small form factor and ergonomic benchtop design allow easy measurement inside small living animals or thick tissues. Using the included PHySpec™ software, multiple acquisitions and time series are straightforward to acquire and analyze.

| TECHNICAL SPECIFICATIONS      |                                                                                          |
|-------------------------------|------------------------------------------------------------------------------------------|
| Spectral range                | 900 - 1600 nm                                                                            |
| Spectral resolution           | 5 nm                                                                                     |
| Spectral sampling             | ~ 1.6 nm                                                                                 |
| Light source                  | 650 and 735 nm laser,<br>other wavelengths available upon request                        |
| Maximum laser power on sample | ~ 1 W                                                                                    |
| Working distance              | 40 - 70 mm                                                                               |
| Spot size                     | 1 - 10 mm                                                                                |
| Focal length                  | 75 mm                                                                                    |
| Detection sensor              | High sensitivity linear array                                                            |
| Data format                   | HDF5, CSV, JPG, PNG                                                                      |
| Software                      | PC (Windows10 - 64-bits) with PHySpec™ control and analysis software (computer included) |
| Computer interface            | USB                                                                                      |
| Dimensions                    | 470 mm x 230 mm x 275 mm                                                                 |
| Weight                        | 2 kg                                                                                     |