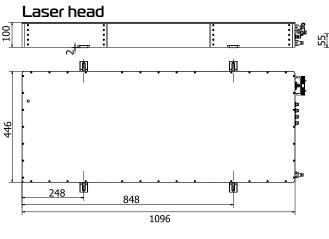

## Physical specification:

| Size / weight                   | 1096 (L) x 446 (W) x 100 (H) mm <sup>3</sup> / 50 kg                  |  |
|---------------------------------|-----------------------------------------------------------------------|--|
| Power supply unit size / weight | 3U 19" rack unit: 483 (W) x 376 (D) x 133 (H) mm <sup>3</sup> / 13 kg |  |
| Electrical                      | 100 – 240 V AC, 50 - 60 Hz, < 620 W (for Jasper 30W variant)          |  |
| Operating temperature           | 15-35°C                                                               |  |
| Operating humidity              | 30 – 70 % relative humidity, non-condensing                           |  |
| Chiller size                    | 6U 19" (ask for other options)                                        |  |
| Chiller electrical              | 100 – 240 V AC, 50 – 60 Hz, < 10.0 A                                  |  |