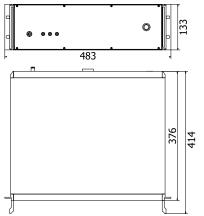

## Physical specification:

| Size / weight                   | 1096 (L) x 446 (W) x 100 (H) mm <sup>3</sup> / 50 kg                  |  |
|---------------------------------|-----------------------------------------------------------------------|--|
| Power supply unit size / weight | 3U 19" rack unit: 483 (W) x 376 (D) x 133 (H) mm <sup>3</sup> / 13 kg |  |
| Electrical                      | 100 – 240 V AC, 50 - 60 Hz, < 620 W (for Jasper 30W variant)          |  |
| Operating temperature           | 15-35°C                                                               |  |
| Operating humidity              | 30 – 70 % relative humidity, non-condensing                           |  |
| Chiller size                    | 6U 19" (ask for other options)                                        |  |
| Chiller electrical              | 100 – 240 V AC, 50 – 60 Hz, < 10.0 A                                  |  |

#### Power supply unit

All specifications are subject to change without prior notice due to continuous improvements.

电话: 0755-84870203 邮箱: sales@highlightoptics.com