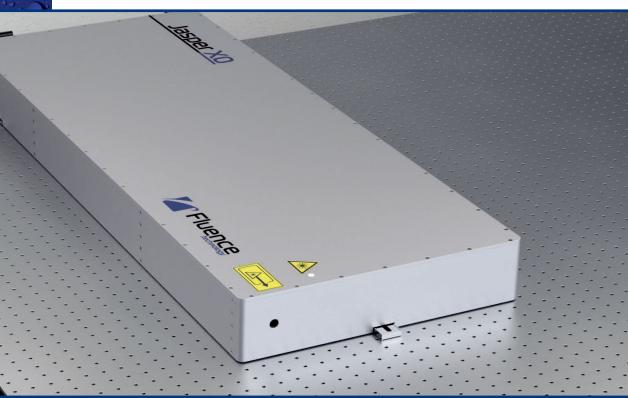

# Jasper XO

High Power Femtosecond Fiber Laser

Jasper is a 1030 nm high-power femtosecond fiber laser, delivering pulses with energy up to 100 µJ and 60 W of average power. With truly monolithic all-fiber front-end this laser provides fast warm-up time, unprecedented long-term stability and hands-free operation. Contrary to free space laser amplifiers, fiber amplifiers ensure unbeatable beam pointing stability even in harsh environment.