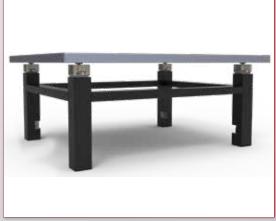

| ~40db reduction between 20Hz – 40 Hz (in relationship with adjustable damper) |            |              |               |               |               |               |               |
| Settling time            | ≤0.3 sec                                                                      |            |              |               |               |               |               |               |
| Damping                  | Adjustable Damping                                                            |            |              |               |               |               |               |               |



Compact vibration absorption systems





## Industry fields and Applications

















#### **In Table and In Gloves Integrated Solutions**