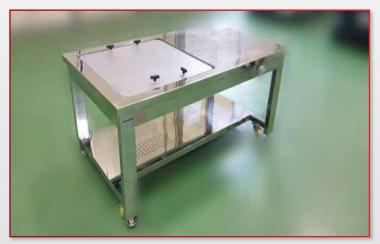

formance              | ~40db reduction between 20Hz – 40 Hz (in relationship with adjustable damper) |            |              |               |               |               |               |               |
| Settling time            | ≤0.3 sec                                                                      |            |              |               |               |               |               |               |
| Damping                  | Adjustable Damping                                                            |            |              |               |               |               |               |               |



Compact vibration absorption systems





## Industry fields and Applications

















#### **In Table and In Gloves Integrated Solutions**