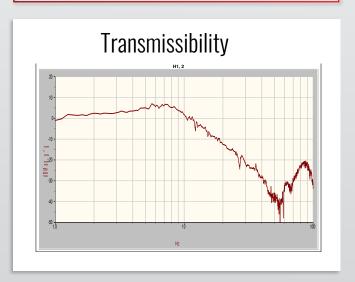

## **S** Product Line Tehnical Specification

| Device                   | SOTO                                                                          | SOTO       | SOTO<br>TT75 | SOTO<br>TT75X | SOTO<br>TT100 | SOTO<br>TTISO | SOTO<br>TTIBO | SOTO<br>TT200 |
|--------------------------|-------------------------------------------------------------------------------|------------|--------------|---------------|---------------|---------------|---------------|---------------|
| Dimensions (WxDxH)<br>mm | 120x110x75                                                                    | 300x450x75 | 300x450x65   | 400x500x80    | 400x500x80    | 400x500x80    | 500x600x80    | 600x800x80    |
| Load Capacity (kg)       | 300/500/<br>adjustable                                                        | 5-20       | 15-75        | 15-75         | 40-100        | 70-150        | 80-180        | 90-200        |
| Performance              | ~40db reduction between 20Hz – 40 Hz (in relationship with adjustable damper) |            |              |               |               |               |               |               |
| Settling time            | ≤0.3 sec                                                                      |            |              |               |               |               |               |               |
| Damping                  | Adjustable Damping                                                            |            |              |               |               |               |               |               |