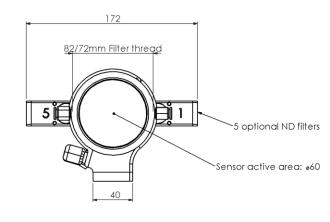

### **Specifications**

| Spectral Response         | 350 - 1150 nm                                                                   |
|---------------------------|---------------------------------------------------------------------------------|
| Sensor Active area        | ø60 mm (ø55 mm calibrated)                                                      |
| Resolution (H x V pixels) | 1936 x 1216                                                                     |
| Exposure                  | 32 μsec to 2 sec (By software)                                                  |
| Beam Resolution           | Better than 100 μm                                                              |
| Beam Accuracy             | ±2%                                                                             |
| Damage threshold          | 100 W/cm²<br>(Contact factory for continues<br>operation and cooling accessary) |
| Saturation                | 100 W/cm² with ND1000 filter                                                    |
| Sensitivity               | 0.1 μW/cm² at 633nm (VIS-NIR)                                                   |

| Cooling conditions             | Filtered pressurized air of 6-8 Bar           |
|--------------------------------|-----------------------------------------------|
| Minimal beam size              | Ø5 mm                                         |
| Frame Rate                     | > 25 fps (AOI)                                |
| Filter Slider Assembly         | Built-in 5xND filters on a slider             |
| Interface                      | USB 3.0                                       |
| Pixel Bit Depth                | 16 bits                                       |
| Synchronization                | •Software •Hardware (external trigger signal) |
| Mounting                       | Built-in                                      |
| Built-in slider filter         | ND8, ND64, ND200, ND400, ND1000               |
| Housing Size (L x W x H) in mm | 218 x 172 x 113                               |
| Power Requirements             | ~2 Watt (Via USB 3.0 interface)               |
| Weight (typical)               | 1.1 kg with cable                             |

# BeamOn LA U3 - E

IPL (Intense Pulsed light) & Large Laser beams Beam Profiler with Air Cooling

Dimensions are in mm.