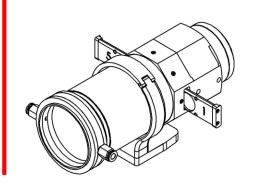

# BeamOn LA U3 - E

IPL (Intense Pulsed light) & Large Laser beams Beam Profiler with Air Cooling

Dimensions are in mm.