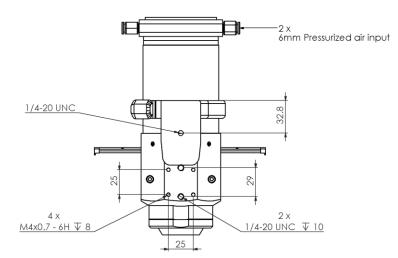

# BeamOn LA U3 - E

IPL (Intense Pulsed light) & Large Laser beams Beam Profiler with Air Cooling

Dimensions are in mm.