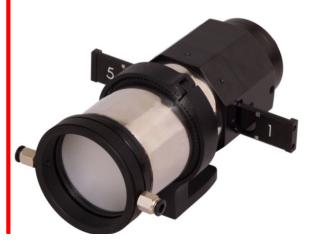

## BeamOn LA U3 - E

IPL (Intense Pulsed light) & Large Laser beams Beam Profiler

The BeamOn LA U3-E system is a beam diagnostics measurement system for real-time measurement of CW or Pulsed laser beams. It provides laser beam parameters, such as: beam width, shape, position, power, and intensity profiles. Software also provides report function for beam analysis settings and results.

#### **Ordering Information**

The system comes with sensor head, a built-in filter slider with a set of 5xND filters, USB3.0 attachment, software and user manual on CD / Flash Drive, carrying case.

BeamOn-LA-U3-E: for spectral range 350-1150 nm