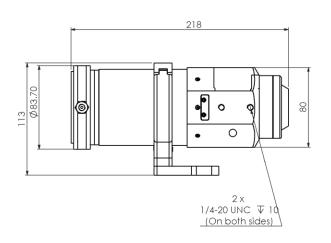

| Cooling conditions             | Filtered pressurized air of 6-8 Bar           |
|--------------------------------|-----------------------------------------------|
| Minimal beam size              | Ø5 mm                                         |
| Frame Rate                     | > 25 fps (AOI)                                |
| Filter Slider Assembly         | Built-in 5xND filters on a slider             |
| Interface                      | USB 3.0                                       |
| Pixel Bit Depth                | 16 bits                                       |
| Synchronization                | •Software •Hardware (external trigger signal) |
| Mounting                       | Built-in                                      |
| Built-in slider filter         | ND8, ND64, ND200, ND400, ND1000               |
| Housing Size (L x W x H) in mm | 218 x 172 x 113                               |
| Power Requirements             | ~2 Watt (Via USB 3.0 interface)               |
| Weight (typical)               | 1.1 kg with cable                             |

# BeamOn LA U3 - E

IPL (Intense Pulsed light) & Large Laser beams Beam Profiler with Air Cooling

Dimensions are in mm.