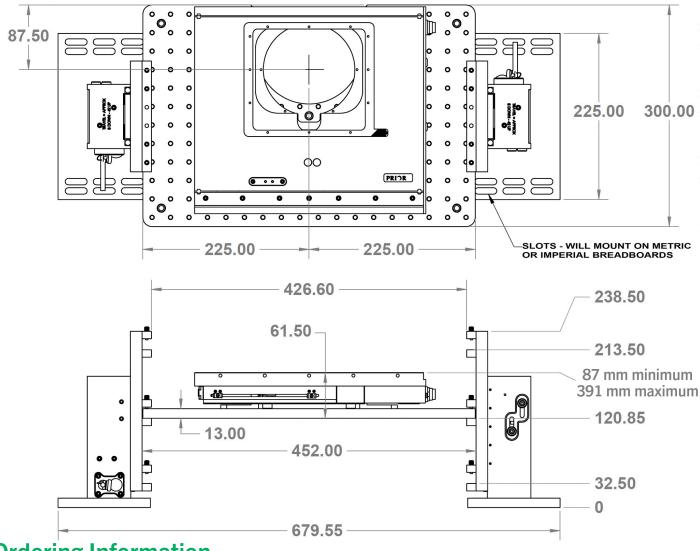

### **Technical Information**

- Sub micron XY repeatability
- 114 mm x 75 mm of XY travel for samples requiring a larger XY scan area
- Stage height continuously adjustable from 87 mm to 391 mm
- 50 mm of motorized Z travel
- Transmitted light compatible via a large cutout in the main support plate
- 118 mm of manual adjustment which along with 50mm of motorized adjustment provides 168mm in total sample height adjustment
- Compatible with Queensgate Piezo Z models
- Fast up/down control via XY and Z joysticks
- 25 kg Z axis lifting capacity
- Fits standard 160 mm x 110 mm Prior sample holders
- Compatible with most imaging software via the Prior ProScan III controllers