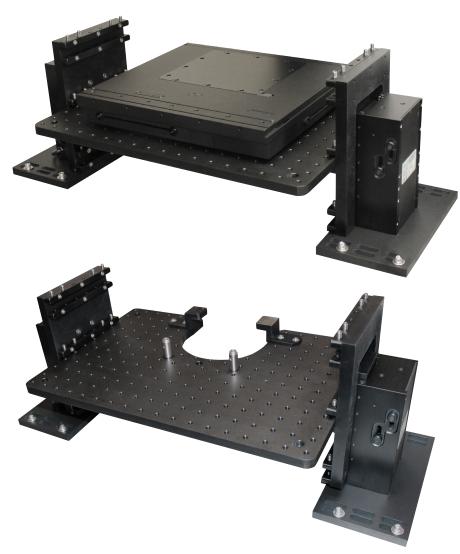

# HZ106 High Precision Motorized ZDeck

Large cutout in the rear of main support plate provides ample clearance for transmitted light condenser.

### **Key Features**

- Sub micron repeatability
- 25 kg load lifting capacity
- Can be used with Queensgate Piezo Z module
- Height adjustable from 87 mm up to 391 mm
- Compatible with most imaging software
- Stable dual motorized Z axis stages

Prior Scientific's new HZ106 motorized XYZ Deck is the latest in the DECK series by Prior with fully motorized X, Y and Z axes. By combining dual 50mm travel motorized Z axis stages with Prior's flat top H101F stage, this newest XYZ Deck has even more of the features that researchers need including:

- Sub micron XY repeatability
- 114 mm x 75 mm of XY travel for samples requiring a larger XY scan area
- Stage height continuously adjustable from 87 mm to 391 mm
- 50 mm of motorized Z travel
- Transmitted light compatible via a large cutout in the main support plate
- 118 mm of manual adjustment which along with 50mm of motorized adjustment provides 168mm in total sample height adjustment
- Compatible with Queensgate Piezo Z models
- Fast up/down control via XY and Z joysticks
- 25 kg Z axis lifting capacity
- Fits standard 160 mm x 110 mm Prior sample holders
- Compatible with most imaging software via the Prior ProScan III controllers