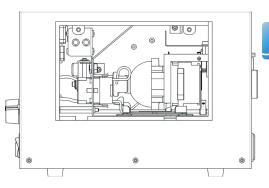

# HIGHEST LIGHT INTENSITY || IDEAL FOR FLUORESCENCE APPLICATIONS || MERCURY-SHORTARC-REFLECTOR-LAMP 120 W

This compact device is ideally suited as an external light source for fluorescence excitation in microscopy. The coupling takes place via liquid light guide. The optimized internal airflow cools the lamp effectively and ensures quiet operation. A resetable operating hour counter enables the control of lamp life. The brightness of the light can be varied with a mechanical dimming unit in 5 steps (0 to 100%).

#### **HIGHLIGHTS**

- Wavelength range 380 to 680 nm
- High lamp life 2,000 h
- Lamp life monitoring
- Lamp and reflector as a unit, easy lamp change, no adjustment
- Automatic glare protection
- No heat radiation exposure of the illuminated object
- 5 step dimming
- Electronically controlled integrated shutter