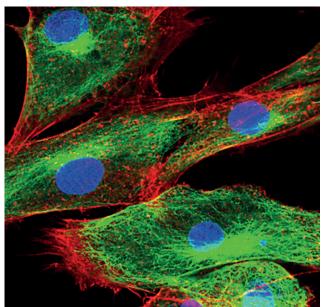

### **LQ-HXP 120**



# HIGHEST LIGHT INTENSITY || IDEAL FOR FLUORESCENCE APPLICATIONS || MERCURY-SHORTARC-REFLECTOR-LAMP 120 W

This compact device is ideally suited as an external light source for fluorescence excitation in microscopy. The coupling takes place via liquid light guide. The optimized internal airflow cools the lamp effectively and ensures quiet operation. A resetable operating hour counter enables the control of lamp life. The brightness of the light can be varied with a mechanical dimming unit in 5 steps (0 to 100%).





#### **HIGHLIGHTS**

- Wavelength range 380 to 680 nm
- High lamp life 2,000 h
- Lamp life monitoring
- Lamp and reflector as a unit, easy lamp change, no adjustment
- Automatic glare protection
- No heat radiation exposure of the illuminated object
- 5 step dimming
- Electronically controlled integrated shutter

#### **APPLICATIONS**

- Fluorescence microscopy
- Image processing
- Forensics







## **LQ-HXP 120**



| Technical data                      | LQ-HXP 120-3                                                                                                                                                                                                       | LQ-HXP 120-5 | LQ-HXP 120-UV                                        |
|-------------------------------------|-------------