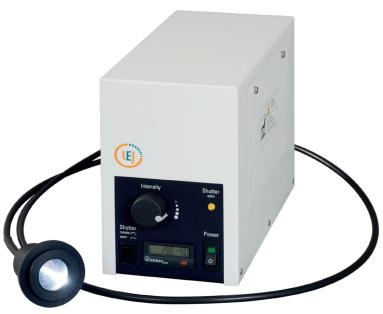

### **LQ-HXP 120**

# HIGHEST LIGHT INTENSITY || IDEAL FOR FLUORESCENCE APPLICATIONS || MERCURY-SHORTARC-REFLECTOR-LAMP 120 W

This compact device is ideally suited as an external light source for fluorescence excitation in microscopy. The coupling takes place via liquid light guide. The optimized internal airflow cools the lamp effectively and ensures quiet operation. A resetable operating hour counter enables the control of lamp life. The brightness of the light can be varied with a mechanical dimming unit in 5 steps (0 to 100%).

#### **HIGHLIGHTS**

- Wavelength range 380 to 680 nm
- High lamp life 2,000 h
- Lamp life monitoring
- Lamp and reflector as a unit, easy lamp change, no adjustment
- Automatic glare protection
- No heat radiation exposure of the illuminated object
- 5 step dimming
- Electronically controlled integrated shutter