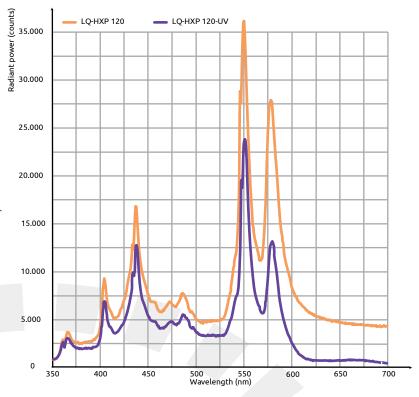

## **LQ-HXP 120**

| Technical data                      | LQ-HXP 120-3                                                                                                                                                                                                       | LQ-HXP 120-5 | LQ-HXP 120-UV                                        |
|-------------------------------------|--------------------------------------------------------------------------------------------------------------------------------------------------------------------------------------------------------------------|--------------|------------------------------------------------------|
| Features                            | Mercury short-arc reflector lamp                                                                                                                                                                                   |              |                                                      |
| Lamp type                           | HXP R 120W/45C VIS with focussed reflector (OSRAM)                                                                                                                                                                 |              | HXP R 120W/45C UV<br>with focussed reflector (OSRAM) |
| Light output<br>(others on request) | Light guide retainer Storz long, for light guide active Ø 5 mm                                                                                                                                                     |              |                                                      |
| Filter    heat protection           | UV-IR cut - filter IR- reflection filter                                                                                                                                                                           |              | IR- reflection filter                                |
| Shutter                             | Electrical control via interface, max. frequency 40 Hz, switching time approx. 6 ms                                                                                                                                |              |                                                      |
| Interface                           | USB / CAN-BUS, BNC                                                                                                                                                                                                 |              |                                                      |
| Dimming                             | Mechanically, 5 Steps 0 to 100%                                                                                                                                                                                    |              |                                                      |
| Operating hour meter                | Display lamp operation hours, resettable                                                                                                                                                                           |              |                                                      |
| Safety                              |                                                                                                                                                                                                                    |              |                                                      |
| Safety circuit                      | Switches unit supply off when device lid is opened                                                                                                                                                                 |              |                                                      |
| Excess temperature protection       | Switches lamp voltage off in the event of excess temperature, switches on again after cooling                                                                                                                      |              |                                                      |
| Glare shield                        | Light output remains automatically closed as long as no light guide is connected                                                                                                                                   |              |                                                      |
| Specifications                      |                                                                                                                                                                                                                    |              |                                                      |
| Mains voltage                       | 100 to 240 VAC                                                                                                                                                                                                     |              |                                                      |
| Power frequency                     | 50 to 60 Hz                                                                                                                                                                                                        |              |                                                      |
| Power input                         | Max. 210 VA                                                                                                                                                                                                        |              |                                                      |
| Dimensions                          |                                                                                                                                                                                                                    |              |                                                      |
| Width x height x depth              | 210 x 130 x 290 in mm                                                                                                                                                                                              |              |                                                      |
| Weight                              | 4,7 kg                                                                                                                                                                                                             |              |                                                      |
| Order                               |                                                                                                                                                                                                                    |              |                                                      |
| Scope of delivery                   | Device with lamp, mains cable and manual                                                                                                                                                                           |              |                                                      |
| Accessories                         | Accessories such as replacement bulbs, fiber-optic cables and adapters can be found in the separate data sheet:  Compact light sources - accessories    We also have solutions for multi-pin light guide couplings |              |                                                      |
| Order example                       | LQ-HXP 120-3                                                                                                                                                                                                       |              |                                                      |